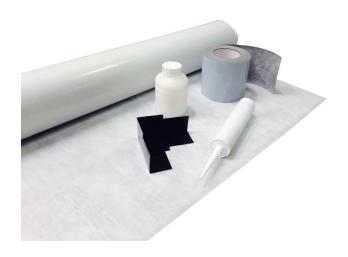

## Features and benefits

- + 100% watertight
- + Self-adhesive mat
- + No drying time
- + Ready to tile straight away
- + Quick to apply & easy to install
- + No heating equipment required

- + Lifetime of tile guarantee
- + Sold in 5m<sup>2</sup> Kit form:
  - 500ml Primer
  - 5m x 1m Roll
  - 10M Reinforcing Tape
  - 310ml Jointing Compound
- + All AKW Wet Floor Formers